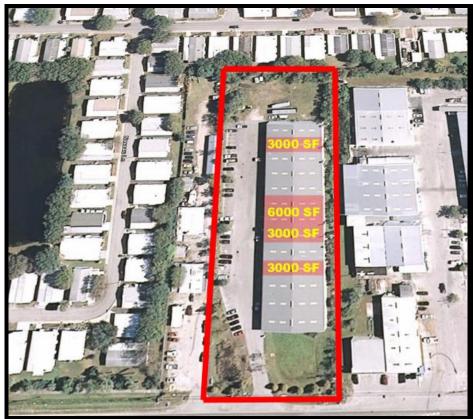

# **INDUSTRIAL SPACE FOR LEASE**

**Aerial Perspective** 

### **Property Information**

Centrally located on Starkey Rd., between East Bay

Dr. and Ulmerton Rd.

- 24' roll doors
- 3,000 9,000 SF MOL available
- Great for heavy industrial needs
- Access to both North and South traffic
- Traffic Count = 33,333
- Ample parking
- Surrounded by Industrial Tenants